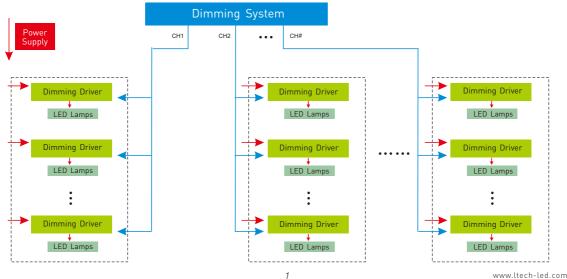

imming, no alter LED color rendering index.
- Dimming range: 0~100%, LED start at 0.1% possible.
- Max. current output: 20A.
- Short circuit / Over current protection, recover automatically.
- Full protective plastic housing.
- · Suitable for indoor environments.







# LTECH GROWN CONTROL OF THE STATE OF THE STAT

### **Main Characteristics**

Dimming Interface: 0-10V ,1-10V ,10V PWM, push button

Input Voltage: 12~24Vdc Output Voltage: 12~24Vdc

Output: 5A×4CH Max. 20A

Max. Output Power: 0-240W...480W

Protection: Short circuit / Over current, recover automatically

0~100%, LED start at 0.1% possible. Dimming Range:

Working Temperature: -30°C~55°C

Product Size: L175×W44×H30(mm) Package Size: L178×W48×H33(mm)

Weight(G.W.):

### **Dimensions**





## **System Connection Diagram:**



# Connections