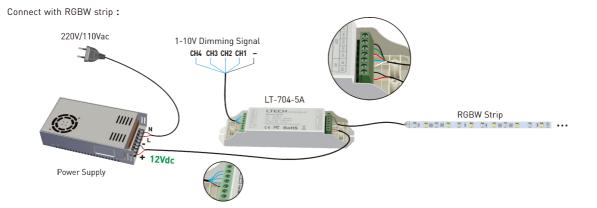

r rendering index.
- Dimming range: 0~100%, LED start at 0.1% possible.
- Max. current output: 20A.
- Short circuit / Over current protection, recover automatically.
- Full protective plastic housing.
- · Suitable for indoor environments.







# LTECH GROWN CONTROL OF THE STATE OF THE STAT

### **Main Characteristics**

Dimming Interface: 0-10V ,1-10V ,10V PWM, push button

Input Voltage: 12~24Vdc Output Voltage: 12~24Vdc

Output: 5A×4CH Max. 20A

Max. Output Power: 0-240W...480W

Protection: Short circuit / Over current, recover automatically

0~100%, LED start at 0.1% possible. Dimming Range:

Working Temperature: -30°C~55°C

Product Size: L175×W44×H30(mm) Package Size: L178×W48×H33(mm)

Weight(G.W.):

### **Dimensions**





## **System Connection Diagram:**



# Connections