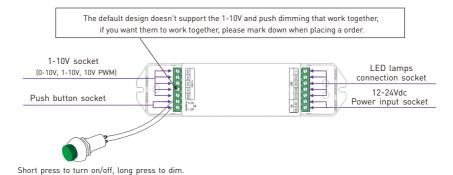

color rendering index.
- Dimming range: 0~100%, LED start at 0.1% possible.
- Max. current output: 20A.
- Short circuit / Over current protection, recover automatically.
- Full protective plastic housing.
- · Suitable for indoor environments.







# LTECH GROWN CONTROL OF THE STATE OF THE STAT

### **Main Characteristics**

Dimming Interface: 0-10V ,1-10V ,10V PWM, push button

Input Voltage: 12~24Vdc Output Voltage: 12~24Vdc

Output: 5A×4CH Max. 20A

Max. Output Power: 0-240W...480W

Protection: Short circuit / Over current, recover automatically

0~100%, LED start at 0.1% possible. Dimming Range:

Working Temperature: -30°C~55°C

Product Size: L175×W44×H30(mm) Package Size: L178×W48×H33(mm)

Weight(G.W.):

### **Dimensions**





## **System Connection Diagram:**



# Connections