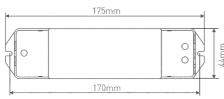

0~100%, LED start at 0.1% possible. Dimming Range:

Working Temperature: -30°C~55°C

Product Size: L175×W44×H30(mm) Package Size: L178×W48×H33(mm)

Weight(G.W.):