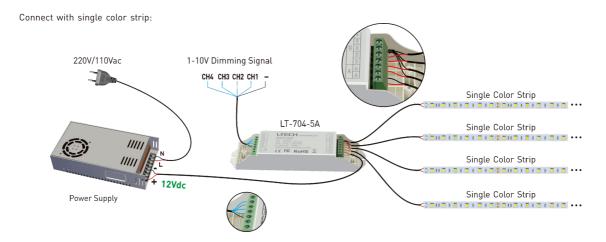

lor rendering index.
- Dimming range: 0~100%, LED start at 0.1% possible.
- Max. current output: 20A.
- Short circuit / Over current protection, recover automatically.
- Full protective plastic housing.
- · Suitable for indoor environments.







# LTECH GROWN CONTROL OF THE STATE OF THE STAT

### **Main Characteristics**

Dimming Interface: 0-10V ,1-10V ,10V PWM, push button

Input Voltage: 12~24Vdc Output Voltage: 12~24Vdc

Output: 5A×4CH Max. 20A

Max. Output Power: 0-240W...480W

Protection: Short circuit / Over current, recover automatically

0~100%, LED start at 0.1% possible. Dimming Range:

Working Temperature: -30°C~55°C

Product Size: L175×W44×H30(mm) Package Size: L178×W48×H33(mm)

Weight(G.W.):

### **Dimensions**





## **System Connection Diagram:**



# Connections